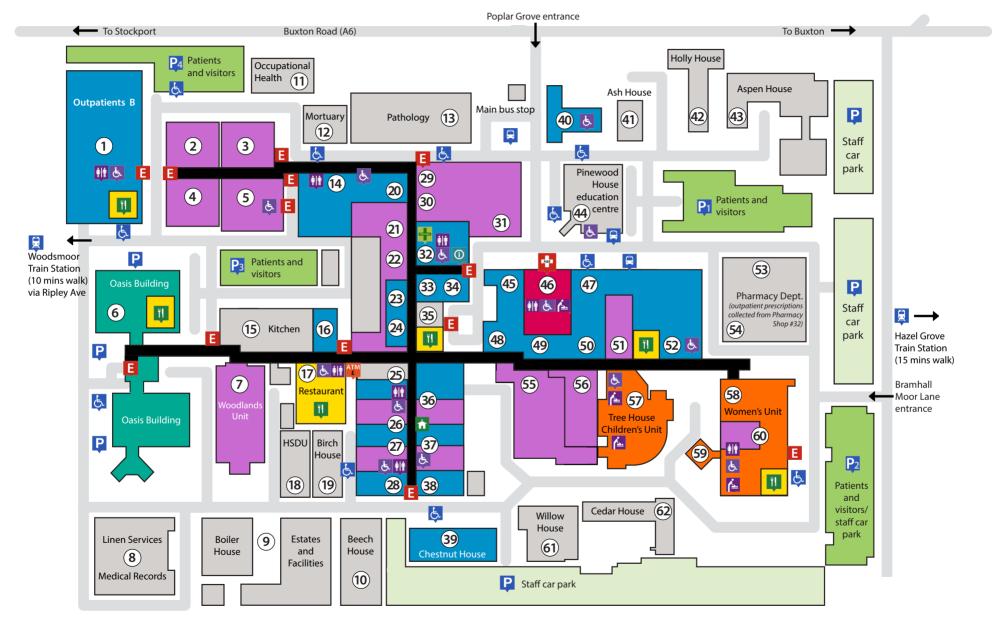

## Hospital ward and department information

| Main Hospital Departments            | Floor  | Мар |
|--------------------------------------|--------|-----|
| A&E - Emergency Department           | G      | 46  |
| Age UK Stockport                     | 3      | 26  |
| Ambulatory Care Unit                 | G      | 45  |
| Birth Centre - Maternity             | 3      | 58  |
| Cardiac Catheterisation Unit         | G      | 31  |
| Carers Information Point             | G      | 34  |
| Chapel                               | G      | 36  |
| Dept. of Medicine for Older People   | e G-2  | 5   |
| Discharge Lounge Transfer Unit       | G      | 48  |
| High Dependency Unit (HDU)           | 1      | 50  |
| Hydrotherapy Unit                    | G      | 30  |
| Inpatient Therapies                  | 1      | 22  |
| Intensive Care Unit (ICU)            | 1      | 50  |
| Macmillan Nurses                     | G-2    | 61  |
| Main Hospital Entrance               | G      | 35  |
| Maple Suite                          | G      | 21  |
| Marjorie Warren Unit                 | G-2    | 5   |
| Maternity                            | 3      | 60  |
| Mortuary                             | G      | 12  |
| Neonatal Unit                        | G      | 58  |
| Neurophysiology EEG                  | G      | 14  |
| Pharmacy Shop                        | G      | 32  |
| Pharmacy Department                  | G      | 54  |
| Physiotherapy                        | G      | 21  |
| Short Stay Unit For Older People     | 2<br>2 | 26  |
| Short Stay Surgical Unit             | 2      | 48  |
| Stockport Eye Centre                 | G      | 20  |
| Surgical Assessment Unit             | 2      | 26  |
| Surgical Centre                      | G-2    | 55  |
| Theatres 1 & 2                       | 1      | 56  |
| Theatres 3, 4, 5, 6, 7, 8, 9, 10 & 1 |        | 49  |
| Theatres 14, 15, 16 & 17             | 1      | 55  |
| Tree House children's unit           | G-2    | 57  |

| Outpatient Departments          | Floor | Мар |
|---------------------------------|-------|-----|
| Audiology (Hearing Aid Centre)  | G     | 52  |
| Blood Pressure & Heart Research | G     | 11  |
| Bobby Moore Unit                | G     | 37  |
| Chest Clinic                    | G     | 40  |
| Day Case Unit – D5              | 2     | 56  |
| Endoscopy                       | G     | 38  |
| Fracture Clinic                 | G     | 52  |
| Gynaecology                     | G     | 60  |
| HSDU                            | G     | 18  |
| Hydrotherapy Pool               | G     | 29  |
| Laurel Suite                    | G     | 28  |
| Lilac Suite                     | G     | 14  |
| Magnolia Suite (Pre-Op)         | G     | 26  |
| Mortuary                        | G     | 12  |
| Neurophysiology EEG             | G     | 14  |
| Orthotics                       | G     | 32  |
| Outpatient Therapies            | G     | 21  |
| Outpatients 'A'                 | G     | 52  |
| Outpatients 'B'                 | G     | 1   |
| Outpatients 'C'                 | G     | 37  |
| Pathology                       | G     | 13  |
| Pharmacy Shop                   | G     | 30  |
| Physiotherapy                   | G     | 21  |
| Radiology X-Ray 'A'             | G     | 50  |
| Radiology X-Ray 'B'             | G     | 27  |
| Stockport Eye Centre            | G     | 20  |
| Stockport Imaging Centre        | G     | 47  |
| Ultrasound                      | G     | 58  |
| Urology                         | G     | 16  |

| Main Hospital Wards          | Floor                 | Мар |
|------------------------------|-----------------------|-----|
| Acute Medical Unit 1 (AMU1)  | G                     | 29  |
| Acute Medical Unit 2 (AMU2)  | G                     | 29  |
| Coronary Care Unit           | G                     | 31  |
| Jasmine Ward                 | 5                     | 60  |
| Medical Assessment Unit (MAL | J) G                  | 45  |
| Short Stay Surgical Unit     | 2<br>1<br>2           | 48  |
| Ward A10                     |                       | 5   |
| Ward A11                     | 2                     | 5   |
| Ward A12                     | G                     | 3   |
| Ward A14                     | G                     | 4   |
| Ward A15                     | Ğ                     | 2   |
| Ward B2                      |                       | 21  |
| Ward B3                      |                       | 31  |
| Ward B4                      |                       | 22  |
| Ward B5                      |                       | 26  |
| Ward B6                      |                       | 20  |
| Ward C2                      | 2<br>nt 2             | 21  |
| Ward C3 - Surgical Assessmer | it 2                  | 31  |
| Ward C4                      | 2<br>2                | 22  |
| Ward C5                      | 2                     | 26  |
| Ward C6                      | 2                     | 20  |
| Ward D1                      | 2<br>1<br>1           | 51  |
| Ward D2                      |                       | 51  |
| Ward D4                      | G                     | 56  |
| Ward D5                      | 2                     | 56  |
| Ward E1 - Woodlands Unit     | G                     | 7   |
| Ward E2 - Woodlands Unit     |                       | 7   |
| Ward E3 - Woodlands Unit     | 2<br>G<br>1<br>2<br>4 | 7   |
| Ward M4                      | 4                     | 60  |

| Non-clinical Hospital Areas         | Floor | Ma |
|-------------------------------------|-------|----|
| Ash House                           | G-1   | 41 |
| Aspen House                         | G-2   | 43 |
| Beech House                         | G     | 10 |
| Bereavement Centre                  | G     | 25 |
| Birch House                         | G     | 19 |
| Boiler House                        | G     | 9  |
| Carers Information Point            | G     | 34 |
| Cedar House                         | G-2   | 62 |
| Estates and Facilities              | G-1   | 9  |
| Goods-in (Receipt and Distribution) | G     | 8  |
| Holly House                         | G-2   | 42 |
| Medical Records                     | G     | 8  |
| Oak House Trust Headquarters        | G-2   | 35 |
| Occupational Health                 | G     | 11 |
| Patient and Customer Services       | G     | 33 |
| Pinewood House education centre     | G-2   | 44 |
| Quality Control North West          | G     | 53 |
| Rowan Suite (Cash Office)           | G     | 25 |
| Security Office                     | G     | 35 |
| Sewing Room                         | G     | 8  |
| Voluntary Services                  | G     | 31 |
| Willow House                        | G-2   | 61 |

| Mental Health Services (Pennine Care) |   |
|---------------------------------------|---|
| Oasis Building                        | G |

| Food, Drink and Refreshments | Floor | Мар |
|------------------------------|-------|-----|
| Ground Café Maternity        | G     | 60  |
| Ground Restaurant            | G     | 17  |
| Oak House shop               | G     | 35  |
| Oasis Café                   | G     | 6   |
| Outpatients A shop           | G     | 52  |
| Outpatients B shop           | G     | 1   |
| Take 5 Café                  | G     | 35  |

| Child and Family Services  | Floor | Мар |
|----------------------------|-------|-----|
| Acorn Ward                 | 1     | 57  |
| Antenatal Day Unit         | 3     | 58  |
| Birth Centre - Maternity   | 3     | 60  |
| Brambles Ward              | 1     | 57  |
| Delivery Suite - Maternity | 1     | 60  |
| Jasmine Ward/Jasmine Suite | 5     | 60  |
| Maternity Department       | G     | 60  |
| Maternity Theatres 1 & 2   | 1     | 59  |
| Maternity Ward M2          | 2     | 60  |
| Maternity Ward M3          | 2     | 60  |
| Mulberry Day Case Ward     | 1     | 57  |
| Neonatal                   | 1     | 58  |
| Pregnancy Assessment Unit  | 5     | 60  |
| Rainforest Ward            | 1     | 57  |
| Tree House children's unit | G-2   | 57  |

## Hospital map information key

Hospital entrance

A&E

Bus Stop

Restaurant & Café

Toilets

Train Station

Main Car Parks

**Disabled Toilets** 

Hospital Corridor

Disabled Parking

Baby Change

Cash Point

Pharmacy Shop